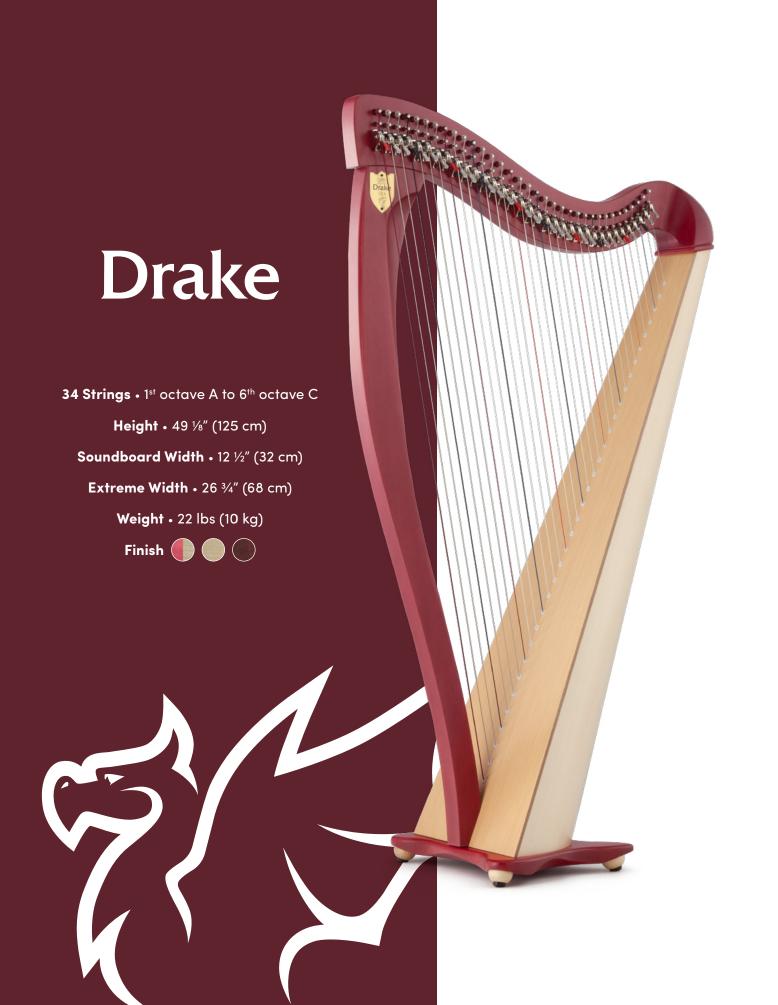

Lyon & Healy Harps introduces the Drake, a light-tension 34-string lever harp, built with a Hard Maple body and Okoume soundboard. Its bright and clear, yet resonant sound offers an inspiring playing experience for the beginner of any age. The Drake is strung with the new-tomarket BioCarbon® Strings, made using a blend of a recently discovered bioplastic derived from sugarcane; the sound of these strings delivers a powerful and bright tone that provides superior acoustic projection and sustain. Available in natural, mahogany and **two-tone** burgundy and natural; fitted with Pro-Levers.

The Drake comes with a cover, tuning key, 8" legs and a 3-year limited warranty.