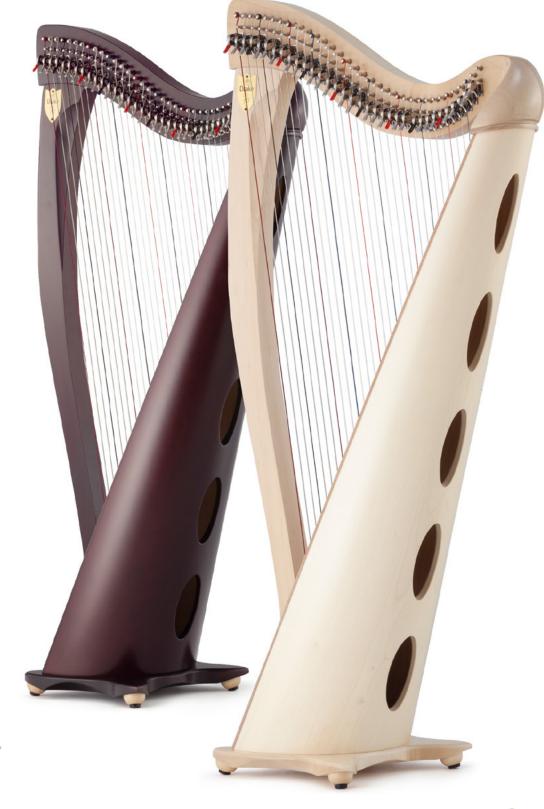

Lyon & Healy Harps introduces the Drake, a light-tension 34-string lever harp, built with a Hard Maple body and Okoume soundboard. Its bright and clear, yet resonant sound offers an inspiring playing experience for the beginner of any age. The Drake is strung with the new-tomarket BioCarbon® Strings, made using a blend of a recently discovered bioplastic derived from sugarcane; the sound of these strings delivers a powerful and bright tone that provides superior acoustic projection and sustain. Available in natural, mahogany and **two-tone** burgundy and natural; fitted with Pro-Levers.