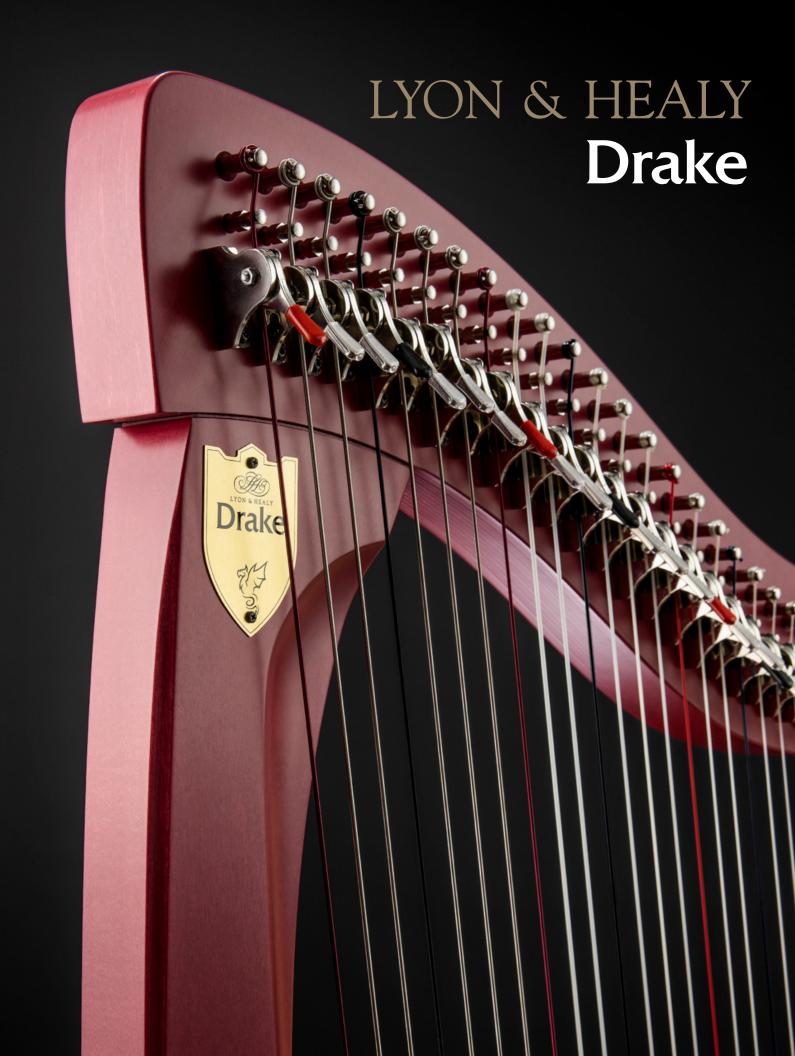

Lyon & Healy Harps introduces the Drake, a light-tension 34-string lever harp, built with a Hard Maple body and Okoume soundboard. Its bright and clear, yet resonant sound offers an inspiring playing experience for the beginner of any age. The Drake is strung with the new-tomarket BioCarbon® Strings, made using a blend of a recently discovered bioplastic derived from sugarcane; the sound of these strings delivers a powerful and bright tone that provides superior acoustic projection and sustain. Available in natural, mahogany and **two-tone** burgundy and natural; fitted with Pro-Levers.